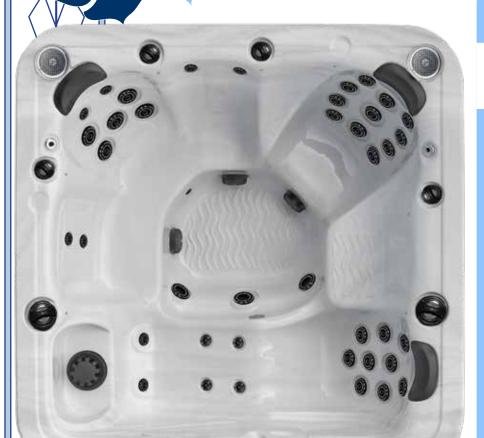

## 740L

82.5" x 82.5" x 39" Height 40 Black & Stainless Steel Jets 6 Person Capacity with Lounger 335 Gallons

| Jet System                   |                       |
|------------------------------|-----------------------|
| Jets                         | 40                    |
| Illuminated Fountain Jets    | V                     |
| Equipment                    |                       |
| Electrical                   | 220V / 60A            |
| K.1000 Topside Control       | <ul> <li>✓</li> </ul> |
| VGB Compliant Intake         | <b>v</b>              |
| Pumps (Qty / Size BHP)       | 2 / 6.0               |
| Pump Speeds                  | 2/1                   |
| Heater                       | V                     |
| CMP Water Purification       | V                     |
| Filtration System Size       | 50 ft. <sup>2</sup>   |
| RMAX <sup>™</sup> Insulation | V                     |
| Toprail LED LIghting         | V                     |
| Underwater Lighting          | V                     |
| Air Toggle                   | V                     |
| Interior / Exterior          |                       |
| Acrylic Surface Material     | V                     |
| Maintenance Free Skirting    | V                     |
| ABS Bottom Surface           | V                     |
| Illuminated Water Diverters  | 7                     |
| Comfort Padded Headrest      | 3                     |
| Weight (approx.)             |                       |
| Dry Weight Ibs.              | 700                   |
| Filled Weight Ibs.           | 3475                  |
|                              |                       |